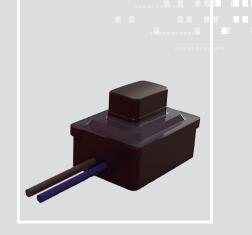

# **SWITCH PB-S3**

Push button switch LF-RH-W

**EMITTER ANTENNAS & SWITCHES / SWITCHES** 

### **FEATURES**

Switches with integrated rigid button on top, developed for exposed external locations.

Strong switch. Rigid housing, stronger rubber cushion and top button made on rigid plastic. Higher pushing force and smaller stroke. Integrated tact microswitch with full waterproofness capability.

This product is served with 15cm cable, without terminal nor connector.