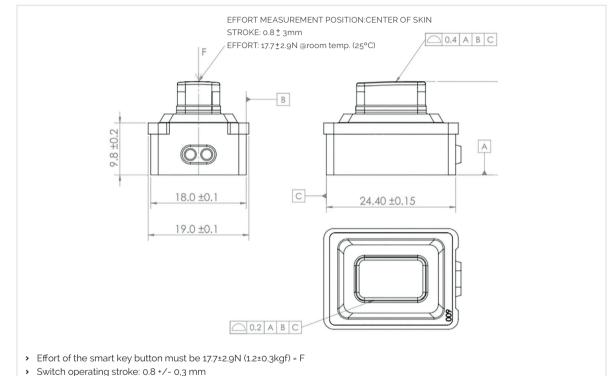

#### DIMENSIONS (mm)

- > BUTTON texture/roughness on top according EMBO Type: 048F EMBO spec of MOLTEX.