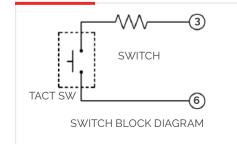

#### **ELECTRICAL DIAGRAM**

| Rs                   | 30 Ω ± 10%                  |
|----------------------|-----------------------------|
| Resistance R off min | 106 Ω                       |
| Bounce time          | <5ms                        |
| Mechanical Life      | > 100000 pushes             |
| Power Supply         | 9V – 16V                    |
| Switching Current    | Minimum 1mA<br>Maximum 10mA |