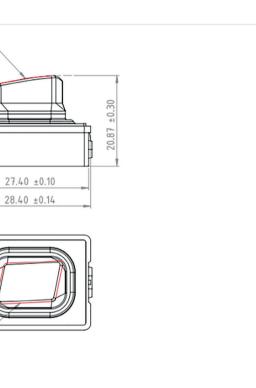

S / SWITCHES





| r E | 37   |
|-----|------|
|     | =1   |
|     | - 11 |
|     | - 1  |
| _   | _    |
|     |      |

# FEATURES

Switches fully made with rubber compound, for interior usage on hidden lash door handlers.

Full rubber switch. Rigid housing with rubber encapsulation in full shape. Low stroke force and full waterproofness capability.

This product is served with 15cm cable, without terminal nor connector.

#### APPLICATIONS 01

- > Application for lock and unlock the car in combination with PKE (Passive keyless Entry System)
- > PEPS (Passive Entry/Passive Start) for a vehicle secure access.



### DIMENSIONS (mm)



# □ 0.2 A B C

- > Effort of the smart key button must be 11.8±2.9N (1.2±0.3kgf) = F
- > Switch operating stroke: 0.8 +/- 0,3 mm

## ELECTRICAL DIAGRAM







| Rs                   | 100 Ω Max                   |
|----------------------|-----------------------------|
| Resistance R off min | 10 <sup>6</sup> Ω           |
| Bounce time          | < 5ms                       |
| Mechanical Life      | > 100000 pushes             |
| Power Supply         | 9V – 16V                    |
| Switching Current    | Minimum 1mA<br>Maximum 10mA |

175

GENERAL CATALOGUE 2021 PREMO