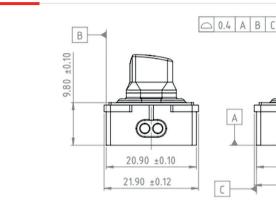

### DIMENSIONS (mm)

# □ 0.2 A B C

- > Effort of the smart key button must be 11.8±2.9N (1.2±0.3kgf) = F
- > Switch operating stroke: 0.8 +/- 0,3 mm