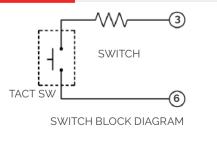

## ELECTRICAL DIAGRAM

| Rs                   | 100 Ω Max                   |
|----------------------|-----------------------------|
| Resistance R off min | 10 <sup>6</sup> Ω           |
| Bounce time          | < 5ms                       |
| Mechanical Life      | > 100000 pushes             |
| Power Supply         | 9V – 16V                    |
| Switching Current    | Minimum 1mA<br>Maximum 10mA |