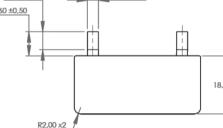

# New

## HPMC-001

### Hev 12V Choke 400Nh / 261Adc

INDUCTIVE COMPONENTS / HIGH CURRENT DC CHOKE



#### **APPLICATIONS**

High current Output chokes

#### 01 FEATURES

This HEV Premo current filter coil grants high reliability thanks to a great thermal performance. This filter coil is potted with CoolMag providing great heat dissipation helping to extract all the heat generated due to the high currents passing through the Choke.

Designs can be fully customized to meet any customer requirement.

- Filtering Choke
- > Pin Through Hole connection
- > Working frequency 100kHz
- Total Output current up to 261Adc
- > 500V insulation between core & winding
- > Weight @145g
- → Operating temperature 40 to 150°C
- Storage temperature 40 to 85°C

02 SPECIFICATIONS









#### ELECTRICAL DIAGRAM



#### ELECTRICAL SPECIFICATIONS

| TOPOLOGY            | FILTER CHOKE |
|---------------------|--------------|
| INPUT               |              |
| Voltage             | 50Vdc        |
| OUTPUT              |              |
| Continuos Current   | 261 Apk      |
| Peak Current (<10s) | 311 Apk      |
| Peak Current (<1s)  | 331 Apk      |
| SWITCHING FREQUENCY | 100 kHz      |
| TOTAL OUTPUT POWER  | 3.5 kW       |



307