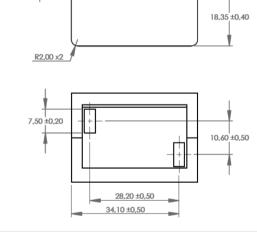

# New

## HPMC-001

### Hev 12V Choke 400Nh / 261Adc

INDUCTIVE COMPONENTS / HIGH CURRENT DC CHOKE



#### **APPLICATIONS**

High current Output chokes

#### 01 FEATURES

This HEV Premo current filter coil grants high reliability thanks to a great thermal performance. This filter coil is potted with CoolMag providing great heat dissipation helping to extract all the heat generated due to the high currents passing through the Choke.

Designs can be fully customized to meet any customer requirement.

- Filtering Choke
- > Pin Through Hole connection
- > Working frequency 100kHz
- Total Output current up to 261Adc
- > 500V insulation between core & winding
- > Weight @145g
- → Operating temperature 40 to 150°C
- Storage temperature 40 to 85°C

02 SPECIFICATIONS









#### ELECTRICAL DIAGRAM



#### ELECTRICAL SPECIFICATIONS

| TOPOLOGY            | FILTER CHOKE |
|---------------------|--------------|
| INPUT               |              |
| Voltage             | 50Vdc        |
| OUTPUT              |              |
| Continuos Current   | 261 Apk      |
| Peak Current (<10s) | 311 Apk      |
| Peak Current (<1s)  | 331 Apk      |
| SWITCHING FREQUENCY | 100 kHz      |
| TOTAL OUTPUT POWER  | 3.5 kW       |



307