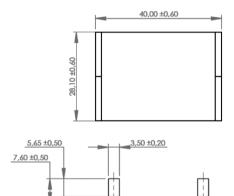

# New

## HPMC-001

### Hev 12V Choke 400Nh / 261Adc

INDUCTIVE COMPONENTS / HIGH CURRENT DC CHOKE



#### **APPLICATIONS**

High current Output chokes

#### 01 FEATURES

This HEV Premo current filter coil grants high reliability thanks to a great thermal performance. This filter coil is potted with CoolMag providing great heat dissipation helping to extract all the heat generated due to the high currents passing through the Choke.

Designs can be fully customized to meet any customer requirement.

- Filtering Choke
- > Pin Through Hole connection
- > Working frequency 100kHz
- Total Output current up to 261Adc
- > 500V insulation between core & winding
- > Weight @145g
- → Operating temperature 40 to 150°C
- Storage temperature 40 to 85°C

02 SPECIFICATIONS









#### ELECTRICAL DIAGRAM



#### ELECTRICAL SPECIFICATIONS

| TOPOLOGY            | FILTER CHOKE |
|---------------------|--------------|
| INPUT               |              |
| Voltage             | 50Vdc        |
| OUTPUT              |              |
| Continuos Current   | 261 Apk      |
| Peak Current (<10s) | 311 Apk      |
| Peak Current (<1s)  | 331 Apk      |
| SWITCHING FREQUENCY | 100 kHz      |
| TOTAL OUTPUT POWER  | 3.5 kW       |



307