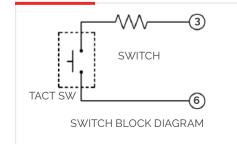

#### **ELECTRICAL DIAGRAM**

| Rs                   | 100 Ω Max       |
|----------------------|-----------------|
| Resistance R off min | 106 Ω           |
| Bounce time          | <5ms            |
| Mechanical Life      | > 100000 pushes |
| Power Supply         | 9V – 16V        |
| Switching Current    | Minimum 1mA     |
|                      | Maximum 10mA    |