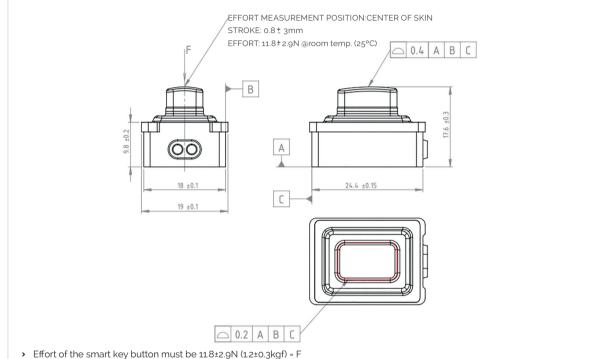

#### **DIMENSIONS (mm)**

- > Switch operating stroke: 0.8 +/- 0,3 mm
- > BUTTON texture/roughness on top according EMBO Type: 048F EMBO spec of MOLTEX.