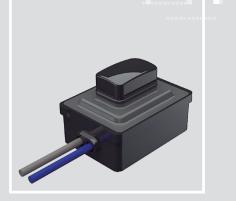

## SWITCH PB-S2

Push button switch LF-RH-W

**EMITTER ANTENNAS & SWITCHES / SWITCHES** 

### **FEATURES**

Switches with integrated rigid button on top, developed for exposed external locations.

Rigid housing, rubber cushion and top button made on rigid plastic. Medium force rubber and stroke. Integrated tact microswitch with full waterproofness capability.

This product is served with 15cm cable, without terminal nor connector.